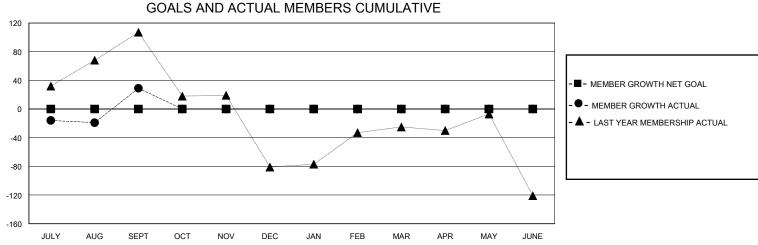

## District 310 A1

Results as of: 9/30/2023

0

| GMT:          | LOCATION THAILAND |             |               |                       |                        |                         |                                                    |  |
|---------------|-------------------|-------------|---------------|-----------------------|------------------------|-------------------------|----------------------------------------------------|--|
|               | Club              | s           |               | Members               |                        |                         |                                                    |  |
|               | RESULTS FOR       | R 2023-2024 |               | RESULTS FOR 2023-2024 |                        |                         |                                                    |  |
| QUARTER       | NEW CLUB GOAL     | NEW CLUBS   | DROPPED CLUBS | QUARTER MEME          | BER GROWTH NET<br>GOAL | MEMBER GROWTH<br>ACTUAL | DROPPED<br>MEMBERS ACTUAL<br>(including transfers) |  |
| JULY/AUG/SEPT | 0                 | 2           | 0             | JULY/AUG/SEPT         | 0                      | 77                      | 42                                                 |  |
| OCT/NOV/DEC   | 0                 | 0           | 0             | OCT/NOV/DEC           | 0                      | 0                       | 0                                                  |  |
| JAN/FEB/MAR   | 0                 | 0           | 0             | JAN/FEB/MAR           | 0                      | 0                       | 0                                                  |  |